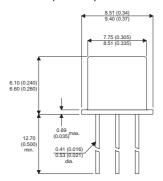

**BC304** 

Dimensions in mm (inches).





## TO39 (TO205AD) **PINOUTS**

1 - Emitter

2 - Base

3 - Collector

## **Bipolar PNP Device in a Hermetically sealed TO39** Metal Package.

## **Bipolar PNP Device.**

$$V_{ceo} = 45V$$

$$I_c = 1A$$

All Semelab hermetically sealed products can be processed in accordance with the requirements of BS, CECC and JAN, JANTX, JANTXV and JANS specifications

| Parameter                 | Test Conditions              | Min. | Тур. | Max. | Units |
|---------------------------|------------------------------|------|------|------|-------|
| V <sub>CEO</sub> *        |                              |      |      | 45   | V     |
| I <sub>C(CONT)</sub>      |                              |      |      | 1    | Α     |
| h <sub>FE</sub>           | @ 10/0.15 $(V_{CE} / I_{C})$ | 40   |      | 240