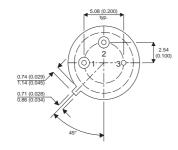

**BC304** 

Dimensions in mm (inches).





## TO39 (TO205AD) **PINOUTS**

1 - Emitter

2 - Base

3 - Collector

## **Bipolar PNP Device in a Hermetically sealed TO39** Metal Package.

## **Bipolar PNP Device.**

$$V_{ceo} = 45V$$

$$I_c = 1A$$

All Semelab hermetically sealed products can be processed in accordance with the requirements of BS, CECC and JAN, JANTX, JANTXV and JANS specifications

| Parameter                 | Test Conditions              | Min. | Тур. | Max. | Units |
|---------------------------|------------------------------|------|------|------|-------|
| V <sub>CEO</sub> *        |                              |      |      | 45   | V     |
| I <sub>C(CONT)</sub>      |                              |      |      | 1    | Α     |
| h <sub>FE</sub>           | @ 10/0.15 $(V_{CE} / I_{C})$ | 40   |      | 240  |